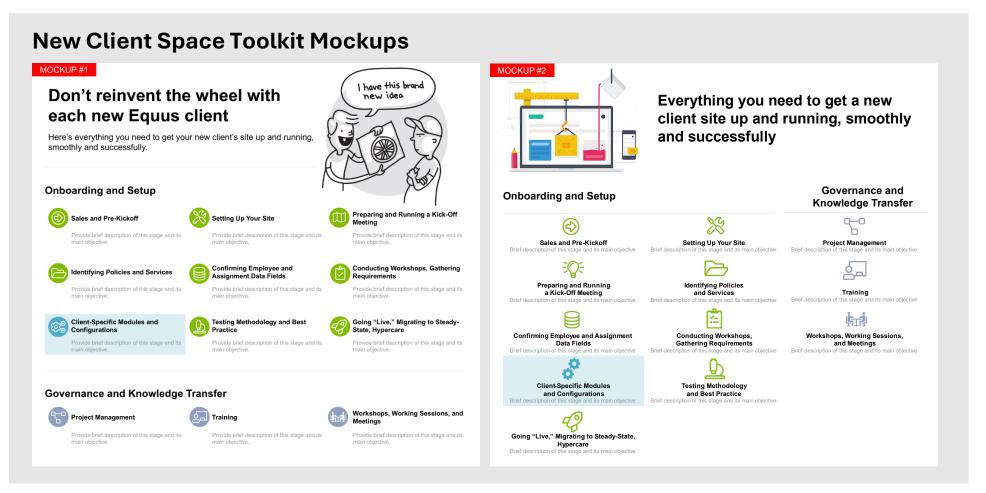

## Stop reinventing the wheel with each new client

Contentiful supported the Equus Ecosystem implementation team with a **New Client Space Toolkit** to collect and manage client requests, requirements, tasks, and activities related to implementation. Contentiful designed and implemented a Confluence-based overview/landing page for the team site and developed an introduction to the toolkit describing its objective, goals, and governance.